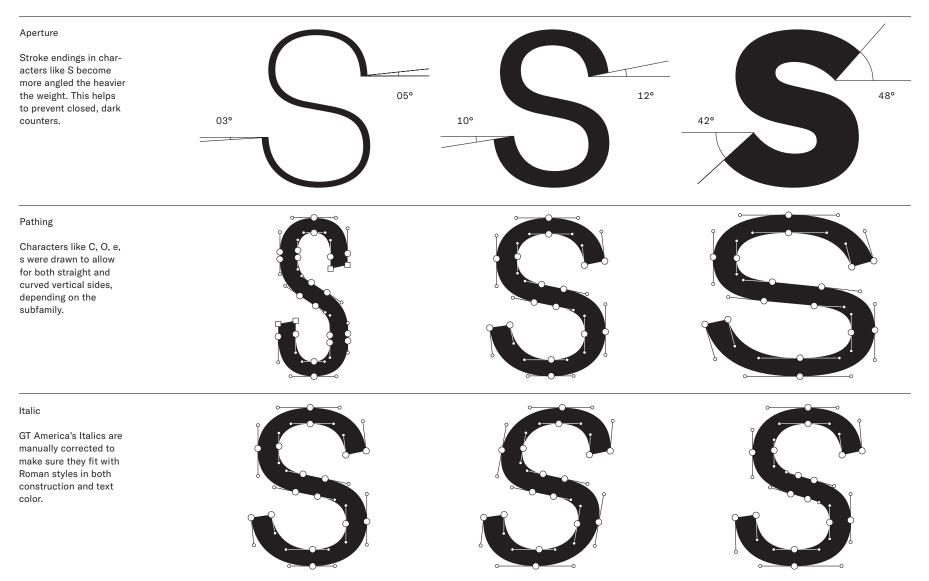

ght Italic | Aa         | Aa        | Aa       | Aa       | Aa       | Aa   |
| GT America         | Compressed | Condensed | Standard | Extended | Expanded | Mono |

#### Background

Gothic typeface designs in the United States and Grotesques in continental Europe did not evolve separately from each other. Yet Neo-Grotesk designs squarely build on the structure and ideals of European typefaces such as Scheltersche and Akzidenz Grotesk.

GT America builds a bridge between the American Gothic and European Neo-Grotesk traditions with a Swiss approach. It uses the best design features from both type cultures in the widths and weights where they function optimally. That way, the two traditions come together to form a very large, yet coherent and functional typeface family.



Design Features





| OpenType Features        | OFF              | ON                                        |                                           | OFF                                  | ON                                                                                               |
|--------------------------|------------------|-------------------------------------------|-------------------------------------------|--------------------------------------|--------------------------------------------------------------------------------------------------|
| Case sensitive forms     | ¿iQUE?<br>A@B+C  | ċiQUE?!<br>A@B+C                          | SS01<br>Single story "g"                  | Bugger                               | Bugger