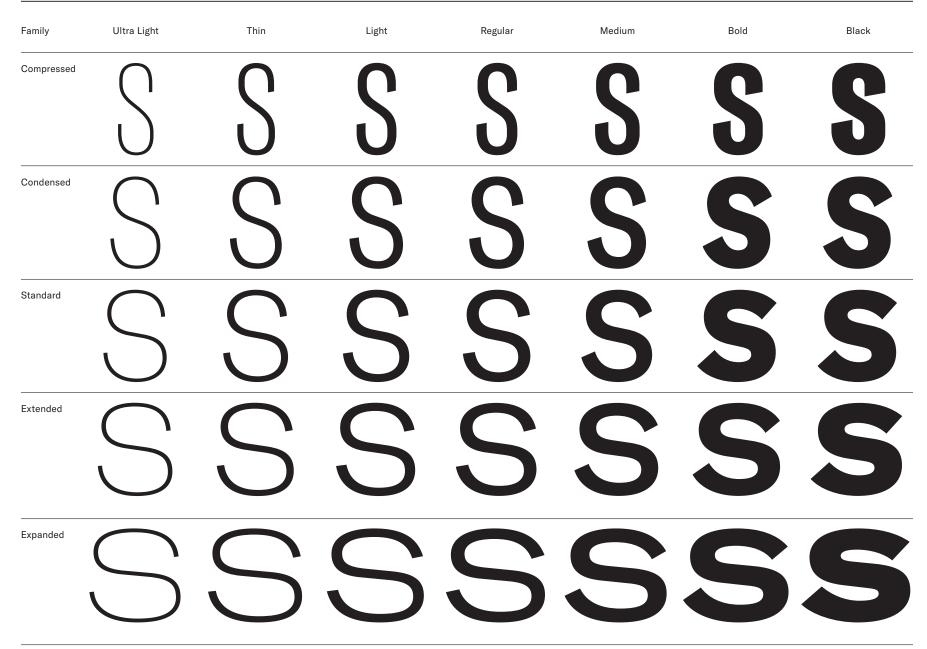

#### About

GT America is the missing bridge between 19<sup>th</sup> century American Gothics and 20<sup>th</sup> century European Neo-Grotesk typefaces. It uses the best design features from both traditions in the widths and weights where they function optimally. Its eighty-four styles span across six widths and seven weights.

Designed by Noël Leu with Seb McLauchlan Details Release 2016 Available in 84 Styles For Desktop, Web, App Licensing

| Black       | Gg         | Gg        | Gg       | Gg       | Gg       | Gg   |
|-------------|------------|-----------|----------|----------|----------|------|
| Bold        | Ff         | Ff        | Ff       | Ff       | Ff       | Ff   |
| Medium      | Ee         | Ee        | Ee       | Ee       | Ee       | Ee   |
| Regular     | Dd         | Dd        | Dd       | Dd       | Dd       | Dd   |
| Light       | Cc         | Cc        | Cc       | Cc       | Cc       | Сс   |
| Thin        | Bb         | Bb        | Bb       | Bb       | Bb       | Bb   |
| Ultra Light | Aa         | Aa        | Aa       | Aa       | Aa       | Aa   |
| GT America  | Compressed | Condensed | Standard | Extended | Expanded | Mono |