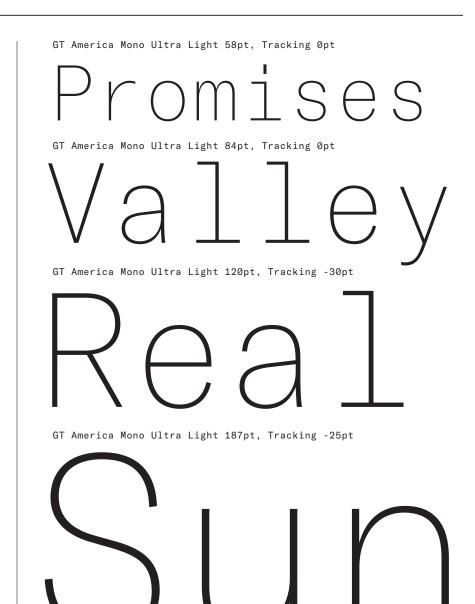

## Invigorating Autumn

GT America Mono Ultra Light 80pt, Tracking 0pt

GT America Mono Ultra Light 120pt, Tracking -20pt

# Whirlwind

GT America Mono Ultra Light 173pts, Tracking -50pt

GT America Mono Thin 14pt, Tracking Opt

It is also a coming together, much the way women come together every day in every country. We come to