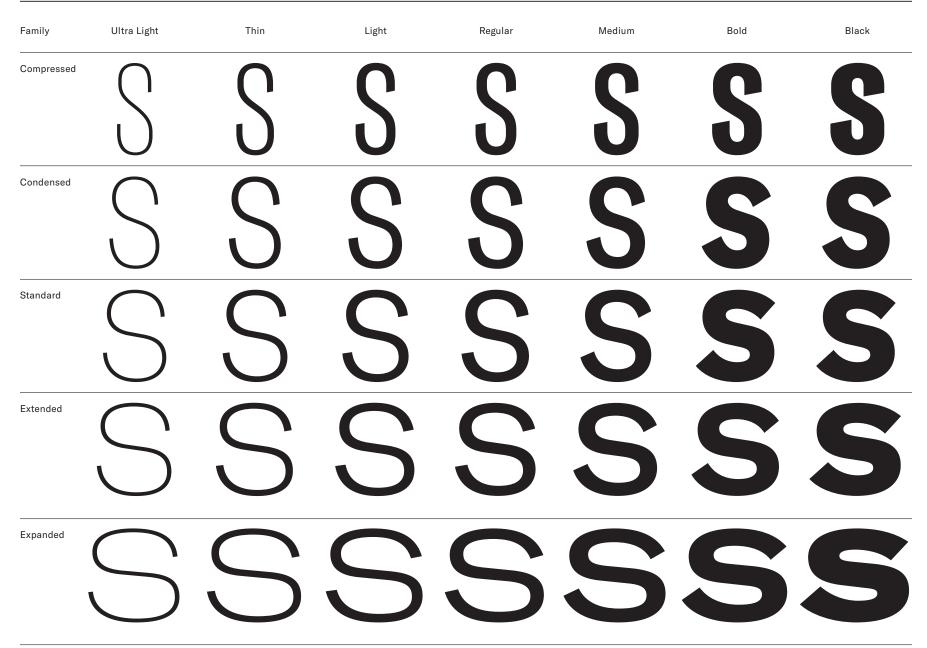

#### About

GT America is the missing bridge between 19<sup>th</sup> century American Gothics and 20<sup>th</sup> century European Neo-Grotesk typefaces. It uses the best design features from both traditions in the widths and weights where they function optimally. Its eighty-four styles span across six widths and seven weights.

Designed by Noël Leu with Seb McLauchlan Details Release 2016 Available in 84 Styles For Desktop, Web, App Licensing

| Black       | Gg         | Gg        | Gg       | Gg       | Gg       | Gg   |
|-------------|------------|-----------|----------|----------|----------|------|
| Bold        | Ff         | Ff        | Ff       | Ff       | Ff       | Ff   |
| Medium      | Ee         | Ee        | Ee       | Ee       | Ee       | Ee   |
| Regular     | Dd         | Dd        | Dd       | Dd       | Dd       | Dd   |
| Light       | Cc         | Cc        | Cc       | Cc       | Cc       | Сс   |
| Thin        | Bb         | Bb        | Bb       | Bb       | Bb       | Bb   |
| Ultra Light | Aa         | Aa        | Aa       | Aa       | Aa       | Aa   |
| GT America  | Compressed | Condensed | Standard | Extended | Expanded | Mono |