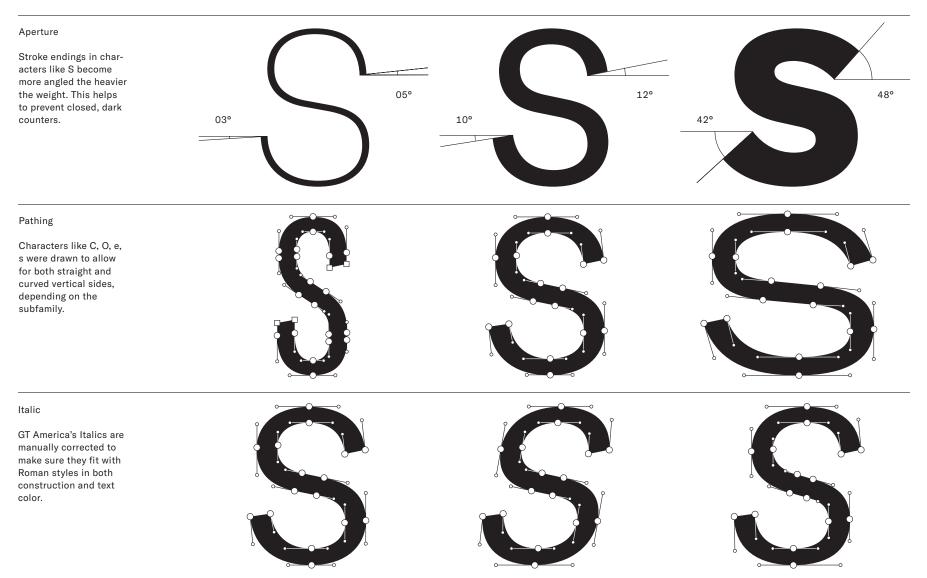

ght Italic | Aa         | Aa        | Aa       | Aa       | Aa       | Aa   |
| GT America         | Compressed | Condensed | Standard | Extended | Expanded | Mono |

#### Background

Gothic typeface designs in the United States and Grotesques in continental Europe did not evolve separately from each other. Yet Neo-Grotesk designs squarely build on the structure and ideals of European typefaces such as Scheltersche and Akzidenz Grotesk.

GT America builds a bridge between the American Gothic and European Neo-Grotesk traditions with a Swiss approach. It uses the best design features from both type cultures in the widths and weights where they function optimally. That way, the two traditions come together to form a very large, yet coherent and functional typeface family.



Design Features





| OpenType Features            | OFF                         | ON                                        |                                           | OFF                                  | ON                                     |
|------------------------------|-----------------------------|-------------------------------------------|-------------------------------------------|--------------------------------------|----------------------------------------|
| Case sensitive forms         | <sub>ذi</sub> QUE?<br>A@B+C | ሪiQUE?!<br>A@B+C                          | SS01<br>Single story "g"                  | Bugger                               | Bugger                                 |
| Language Feature<br>Romanian | și societății               | și societății